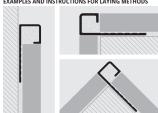

EXAMPLES AND INSTRUCTIONS FOR LAYING METHODS

## COLOURS

1. Choose "PROJOLLY SQUARE" according to the tile thickness. 2. Cut "PROJOLLY SQUARE" to the desired length and apply the adhesive on the support where the profile will be laid. 3. Press the anchoring flampe of "PROJOLLY SQUARE" into the adhesive. 4. Lay the tiles, aligning them with the profile leaving a 2 mm joint. Remove immediately all remains of adhesive from the surface of the profile. 5. Fill the joints between the profile and the tiles with grout, in order to avoid water stagnation. Remove immediately all the remains of grout from the surface of the profile.