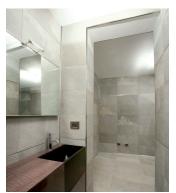

PROJOLLY SQUARE is a square corner bead profile in chromed brass that can be applied on external corners of coverings. It can be used to close the perimeter of coverings, like a connection profile between step tread and riser of stairs coated with ceramic and natural stone tiles, and also as separation profile for floor and wall coverings. Its particular section and elegance and the availability of special pieces such as internal and external corners, end caps and joints make PROJOLLY SQUARE a much sought-after profile that allows an elegant workmanlike application.

EXAMPLES AND INSTRUCTIONS FOR LAYING METHODS