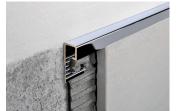

PROJOLLY SQUARE is a square corner bead profile in chromed brass that can be applied on external corners of coverings. It can be used to close the perimeter of coverings, like a connection profile between step tread and riser of stairs coated with ceramic and natural stone tiles, and also as separation profile for floor and wall coverings. Its particular section and elegance and the availability of special pieces such as internal and external corners, end caps and joints make PROJOLLY SQUARE a much sought-after profile that allows an elegant workmanlike application.

## PROJOLLY SQUARE

CHROMED BRASS

CHROMED BRASS thermo packed bar length 2,7 lm - pack. 20 Pcs - 54 lm

| Article   | H mm |  |
|-----------|------|--|
| PJQOC 045 | 4,5  |  |
| PJQOC 06  | 6    |  |
| PJQOC 08  | 8    |  |
| PJQOC 10  | 10   |  |
| PJQOC 125 | 12,5 |  |