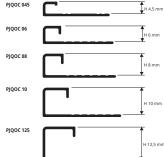

## PROJOLLY SQUARE

CHROMED BRASS

CHROMED BRASS thermo packed bar length 2,7 lm - pack. 20 Pcs - 54 lm

| Article   | H mm |  |
|-----------|------|--|
| PJQOC 045 | 4,5  |  |
| PJQOC 06  | 6    |  |
| PJQOC 08  | 8    |  |
| PJQOC 10  | 10   |  |
| PJQOC 125 | 12,5 |  |