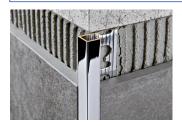

PROJOLLY SQUARE is a square corner bead profile in chromed brass that can be applied on external corners of coverings. It can be used to close the perimeter of coverings, like a connection profile between step tread and riser of stairs coated with ceramic and natural stone tiles, and also as separation profile for floor and wall coverings. Its particular section and elegance and the availability of special pieces such as internal and external corners, end caps and joints make PROJOLLY SQUARE a much sought-after profile that allows an elegant workmanlike application.